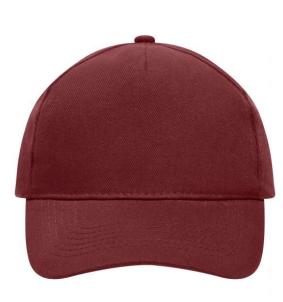

## myrtle beach MB092 5 Panel Cap Heavy Cotton

4 embroidered ventilation holes 6 stitching lines on the peak Laminated front panel Padded satin sweatband Hook and loop fastener Heavy brushed cotton

Fabric: